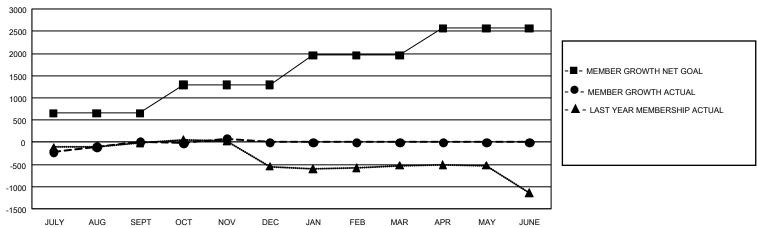

## GMT MONTHLY MEMBERSHIP PROGRESS REPORT

Multiple District 2

Results as of: 11/30/2019

**LOCATION: TEXAS** GMT CA 1

|  | Members RESULTS FOR 2019-2020 |                        |                         |                                                   |  |  |  |  |
|--|-------------------------------|------------------------|-------------------------|---------------------------------------------------|--|--|--|--|
|  |                               |                        |                         |                                                   |  |  |  |  |
|  | QUARTER MEME                  | BER GROWTH NET<br>GOAL | MEMBER GROWTH<br>ACTUAL | DROPPED<br>MEMBERS ACTUA<br>(including transfers) |  |  |  |  |
|  | JULY/AUG/SEPT                 | 1,962                  | 1,085                   | 984                                               |  |  |  |  |
|  | OCT/NOV/DEC<br>JAN/FEB/MAR    | 1,905<br>2,013         | 771<br>0                | 648<br>0                                          |  |  |  |  |
|  | APR/MAY/JUNE                  | 1,806                  | 0                       | 0                                                 |  |  |  |  |
|  |                               |                        |                         |                                                   |  |  |  |  |

## GOALS AND ACTUAL MEMBERS CUMULATIVE

| DROPPED CLUBS: 9 |       | 463 CLUBS OF 953 ADDED 1 OR MORE<br>NEW MEMBERS | GENDER DISTRIBUTION  MALE 17,219 (63.31%) |                |       |
|------------------|-------|-------------------------------------------------|-------------------------------------------|----------------|-------|
| DROPPED MEMBERS  |       |                                                 | FEMALE                                    | 9,978 (36.69%) |       |
| DECEASED         | 116   | CLICK HERE FOR CUMULATIVE                       | TOTAL FAMILY UNIT MEMBERS                 |                | 4,144 |
| CLUB CANCELLED   | 59    | MEMBERSHIP DATA                                 |                                           |                |       |
| OTHER            | 1,457 |                                                 | FAMILY MEMBERS PAYING HALF<br>DUES        |                | 2,110 |
| TOTAL            | 1,632 |                                                 |                                           |                |       |