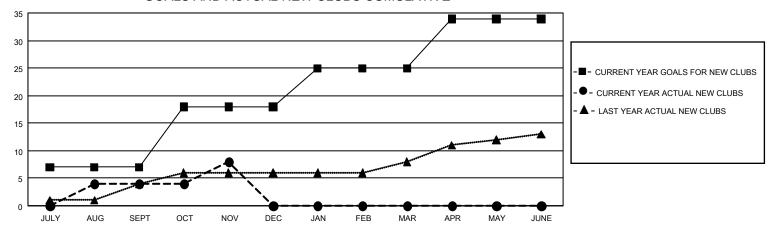

| QUARTER MEME                  | BER GROWTH NET<br>GOAL | MEMBER GROWTH<br>ACTUAL | DROPPED<br>MEMBERS ACTUA<br>(including transfers) |  |  |  |  |
|  | JULY/AUG/SEPT                 | 1,962                  | 1,085                   | 984                                               |  |  |  |  |
|  | OCT/NOV/DEC<br>JAN/FEB/MAR    | 1,905<br>2,013         | 771<br>0                | 648<br>0                                          |  |  |  |  |
|  | APR/MAY/JUNE                  | 1,806                  | 0                       | 0                                                 |  |  |  |  |
|  |                               |                        |                         |                                                   |  |  |  |  |

## GOALS AND ACTUAL NEW CLUBS CUMULATIVE



## GOALS AND ACTUAL MEMBERS CUMULATIVE



| DROPPED CLUBS: 9 |       | 463 CLUBS OF 953 ADDED 1 OR MORE<br>NEW MEMBERS | GENDER DISTRIBUTION  MALE 17,219 (63.31%) |                |       |
|------------------|-------|-------------------------------------------------|-------------------------------------------|----------------|-------|
| DROPPED MEMBERS  |       |                                                 | FEMALE                                    | 9,978 (36.69%) |       |
| DECEASED         | 116   | CLICK HERE FOR CUMULATIVE                       | TOTAL FAMILY UNIT MEMBERS                 |                | 4,144 |
| CLUB CANCELLED   | 59    | MEMBERSHIP DATA                                 |                                           |                |       |
| OTHER