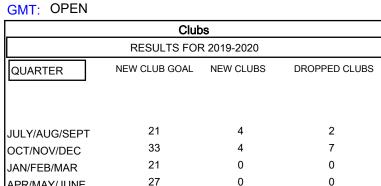

APR/MAY/JUNE

## GMT MONTHLY MEMBERSHIP PROGRESS REPORT

Multiple District 2

Results as of: 11/30/2019

**LOCATION: TEXAS** GMT CA 1



|  | Members RESULTS FOR 2019-2020 |                        |                         |                                                   |  |  |  |  |
|--|-------------------------------|------------------------|-------------------------|---------------------------------------------------|--|--|--|--|
|  |                               |                        |                         |                                                   |  |  |  |  |
|  | QUARTER MEME                  | BER GROWTH NET<br>GOAL | MEMBER GROWTH<br>ACTUAL | DROPPED<br>MEMBERS ACTUA<br>(including transfers) |  |  |  |  |
|  | JULY/AUG/SEPT                 | 1,962                  | 1,085                   | 984                                               |  |  |  |  |
|  | OCT/NOV/DEC<br>JAN/FEB/MAR    | 1